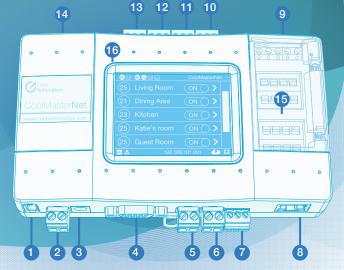

## CoolMasterNet Universal HVAC Bridge

- 2 Power
- 3 Power Plug
- 4 RS232 Port
- 5 HVAC Line 1
- 6 HVAC Line 2
- 7 HVAC Line 3 / RS485
- 8 Ethernet Port

- GPIOs
- **10** HVAC Line 7
- **11** HVAC Line 6
- 10 HVAC Line 5
- **13** HVAC Line 4
- **10** USB Device Port
- **6** DIP Switches P, Q, R, S
- 6 LCD Touch Screen