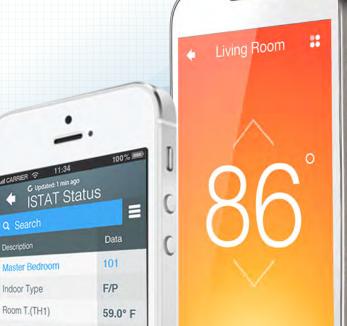

Connecting CoolMasterNet to the Internet as a standalone device will enable end users and service providers when using Smartphones, Tablets or PCs to remotely access and control those advanced VRV / Splits HVACs via **CoolRemote** (coolremote.net), CoolAutomation's cloud based solution.

Full control & monitoring of HVAC indoor units operation.

Configurable I/O's.

CoolRemote.net — remote access by Smartphone, Tablet and PC. (http://coolremote.net)

HVAC systems diagnostics (option).

Direct KNX connection via KNX extension board (option).