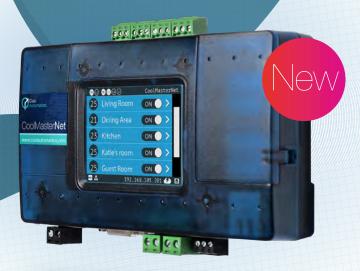

## CoolMasterNet Universal HVAC Bridge

- 2 Power
- 3 Power Plug
- 4 RS232 Port
- 5 HVAC Line 1
- 6 HVAC Line 2
- 7 HVAC Line 3 / RS485
- 8 Ethernet Port

- GPIOs
- **10** HVAC Line 7
- **11** HVAC Line 6
- 10 HVAC Line 5
- **13** HVAC Line 4
- **10** USB Device Port
- **6** DIP Switches P, Q, R, S
- 6 LCD Touch Screen