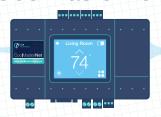

## CoolMasterNet Universal HVAC Bridge

- 2 Power
- 3 Power Plug
- 4 RS232 Port
- 5 HVAC Line 1
- 6 HVAC Line 2
- 7 HVAC Line 3 / RS485
- 8 Ethernet Port

- GPIOs
- **10** HVAC Line 7
- **11** HVAC Line 6
- 10 HVAC Line 5
- **13** HVAC Line 4
- **10** USB Device Port
- **6** DIP Switches P, Q, R, S
- 6 LCD Touch Screen